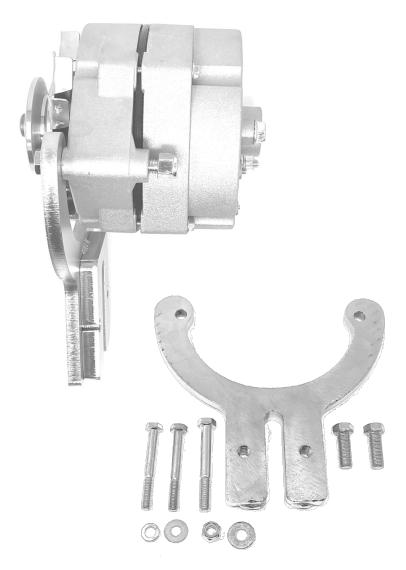

## VINTAGE — Auto Garage —

Fits 1942-1948 Ford Flathead V8 engines Fits standard Delco 10Si and CS series alternators with standard 5/8" pulley

Mount the alternator to the back side of the bracket as shown below using the hardware provided (the back side has the 2" wide spacer welded to the mount). The bracket installs in the same place as the old generator onto a standard Ford intake manifold. The front bolts hold the fan mount assembly on 1946-1948 engines.

Reinstall the fan belt and tighten using the up and down movement of the bracket on the large bolt and nut on the front of the intake manifold. The belt should be tight enough that it does not slip. Tighten the nut so that the bracket does not slip.