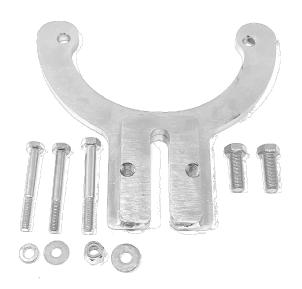

## **Bracket Includes:**

| BOLT 5/16-18 X 1 1/4    | 1 |
|-------------------------|---|
| BOLT M8 x 1.25 x 30mm   | 1 |
| BOLT 3/8-16 x 3         | 1 |
| BOLT 7/16-20 x 1 1/4    | 2 |
| NUT 3/8-16 NYLOCK       | 1 |
| USS FLAT WASHER 1/4"    | 1 |
| USS FLAT WASHER 5/16"   | 1 |
| SPLIT LOCK WASHER 5/16" | 1 |